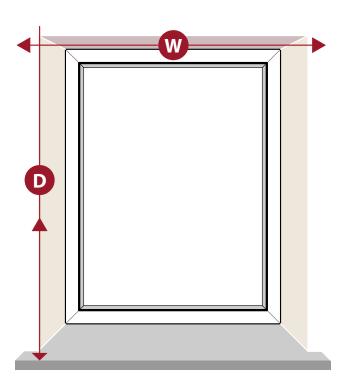

## Exact Size (for fitting outside the window recess)

Measure at least 5cm (2") outside the recess for the width and height of the vertical blind.

This size will be the exact size the blind is made to.