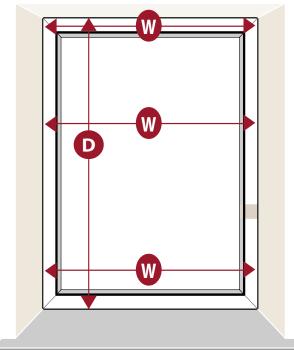

## Recess Size (for fitting inside the window recess)

Measure the width of the recess at the top, middle & botton and note the smallest measurement. Then measure the recess drop at the left, middle and the right hand side and note down the smallest size.

Do not deduct anything off the sizes, approximately 10mm will be deducted from the width & drop during the manufacturing process to make sure it fits properly.

If there is an obstruction e.g. dado-rail, skirting board or part tiled at the bottom then measure the smallest width inside the obstruction and give this size as your width.